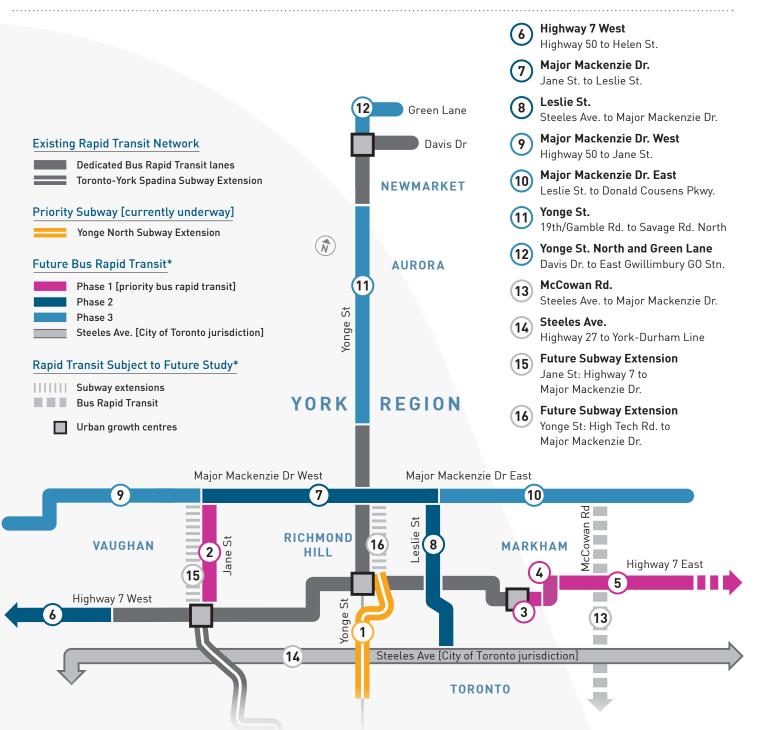

## Rapid Transit Network Plan

## **PRIORITY SUBWAY**

## **PRIORITY BUS RAPID TRANSIT**

Yonge North Subway Extension
Finch Station to High Tech Rd.

Jane St. Highway 7 to Major Mackenzie Dr.

3 Enterprise Blvd.
Birchmount Rd. to Kennedy Rd.
[via YMCA Blvd.]

Kennedy Rd.
YMCA Blvd. to Highway 7

Highway 7 East
Kennedy Rd. to York-Durham Line

<sup>\*</sup> Corridors numbered 2, 3 and 5–16 are subject to funding commitments, and are not numbered in order of priority. Network is based on York Region's 2022 Transportation Master Plan and 2023 rapid transit prioritization. The map is not to scale, and was last revised in March 2024.